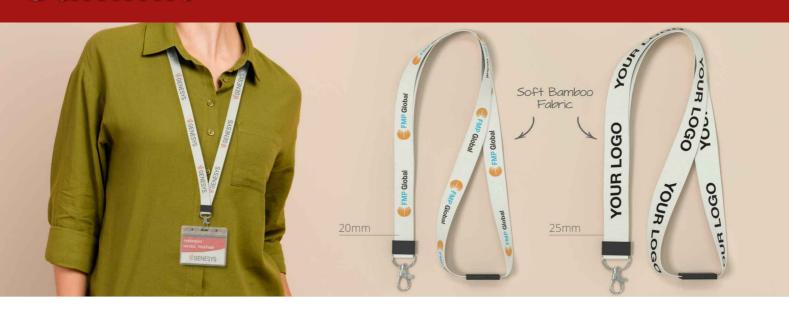

## **Summit**

The Summit Lanyard is ready to be Photo Printed with your design, logo and more - in true style. Made from a soft bamboo fabric material, the Summit is designed to be used at conferences, meetings and events. It comes with a handy metal latch and also features a safety buckle that detaches if it gets caught or is accidentally pulled.

## **Summit**

| 10 working days                                                                                                             |                                                                                                                                                                                                                                                    |
|-----------------------------------------------------------------------------------------------------------------------------|----------------------------------------------------------------------------------------------------------------------------------------------------------------------------------------------------------------------------------------------------|
| PHOTO PRINTING                                                                                                              |                                                                                                                                                                                                                                                    |
| Photo Printing                                                                                                              |                                                                                                                                                                                                                                                    |
| Summit 20 Area Left: 450mm X 15mm Area Right: 450mm X 15mm Summit 25 Area Left: 450mm X 20mm Area Right: 450mm X 20mm       |                                                                                                                                                                                                                                                    |
| Summit 20 Length: 520mm (20.47 inches) Width: 24mm (0.94 inches) Height: 6.5mm (0.26 inches) Weight: 16 grams (0.56 ounces) | Summit 25 Length: 520mm (20.47 inches) Width: 30mm (1.18 inches) Height: 6.5mm (0.26 inches) Weight: 21 grams (0.74 ounces)                                                                                                                        |
|                                                                                                                             | Photo Printing  Summit 20 Area Left: 450mm X 15mm Area Right: 450mm X 15mm  Summit 25 Area Left: 450mm X 20mm Area Right: 450mm X 20mm  Area Right: 450mm X 20mm  Width: 24mm (20.47 inches) Width: 24mm (0.94 inches) Height: 6.5mm (0.26 inches) |